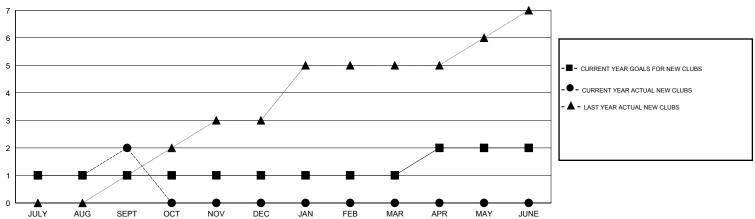

## MONTHLY MEMBERSHIP PROGRESS REPORT

## District 4 C4

Results as of: 9/30/2016

Gary Wong LOCATION CALIFORNIA GMT CA 1



## GOALS AND ACTUAL NEW CLUBS CUMULATIVE



## GOALS AND ACTUAL MEMBERS CUMULATIVE



| -=-  | CURRENT YEAR GOALS FOR NEW |
|------|----------------------------|
| МЕМВ | ERS                        |

▲ - LAST YEAR ACTUAL MEMBERS

CURRENT YEAR ACTUAL MEMBERS

| DROPPED CLUBS: 0 |    |
|------------------|----|
| DROPPED MEMBERS  |    |
| DECEASED         | 4  |
| CLUB CANCELLED   | 0  |
| OTHER            | 57 |
| TOTAL            | 61 |

| 28 CLUBS OF 51 ADDED 1 OR MORE        | GENDER DISTRIBUTION |              |     |
|---------------------------------------|---------------------|--------------|-----|
| NEW MEMBERS                           | MALE<br>FEMALE      | 883 (55.46%) |     |
|                                       |                     | 709 (44.54%) |     |
|                                       |