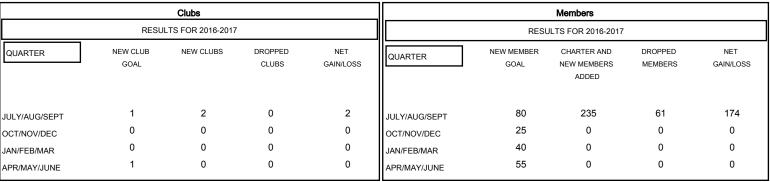

## District 4 C4

Results as of: 9/30/2016

Gary Wong LOCATION CALIFORNIA GMT CA 1