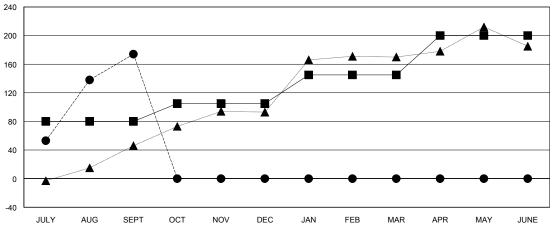

## GOALS AND ACTUAL MEMBERS CUMULATIVE

| -=-  | CURRENT YEAR GOALS FOR NEW |
|------|----------------------------|
| МЕМВ | ERS                        |

▲ - LAST YEAR ACTUAL MEMBERS

CURRENT YEAR ACTUAL MEMBERS